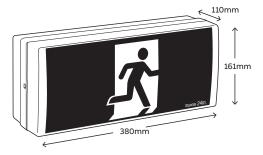

| Dimensions   |                       |              |                              |        |
|--------------|-----------------------|--------------|------------------------------|--------|
|              | Model                 | Length       | Width<br>(incl.<br>diffuser) | Height |
|              | Wall mount            | 380mm        | 110mm                        | 161mm  |
|              | Ceiling<br>mount      | 380mm        | 161mm                        | 226mm  |
| Weight       |                       |              |                              |        |
|              | Model                 | Weight       |                              |        |
|              | EM                    | 1.4kg        |                              |        |
| Construction |                       |              |                              |        |
|              | Part                  | Construction |                              |        |
|              | Body and<br>gear tray | ABS          |                              |        |
|              | Diffuser              | Acrylic      |                              |        |