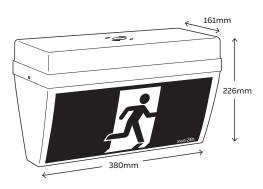

| Dimensions   |                       |              |                              |        |
|--------------|-----------------------|--------------|------------------------------|--------|
|              | Model                 | Length       | Width<br>(incl.<br>diffuser) | Height |
|              | Wall mount            | 380mm        | 110mm                        | 161mm  |
|              | Ceiling<br>mount      | 380mm        | 161mm                        | 226mm  |
| Weight       |                       |              |                              |        |
|              | Model                 | Weight       |                              |        |
|              | EM                    | 1.4kg        |                              |        |
| Construction |                       |              |                              |        |
|              | Part                  | Construction |                              |        |
|              | Body and<br>gear tray | ABS          |                              |        |
|              | Diffuser              | Acrylic      |                              |        |